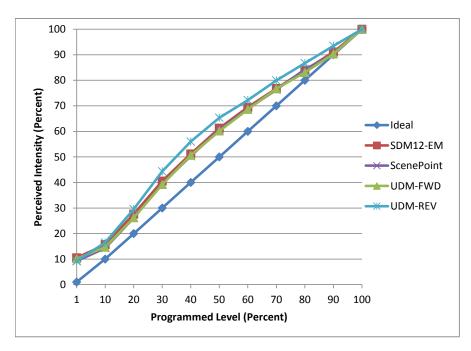

Linearity Curves (Best-fit Power Profile Applied):

**Observations:** Minimum Load issue Slight buzzing when close to the bulb bgk